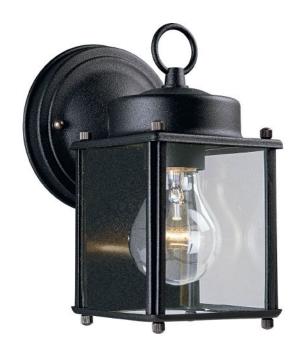

## P5607-31 Flat Glass Lantern

Coach lantern with clear, flat glass and black back panel.

- · Black finish.
- · Clear flat glass panels.

Category: Outdoor

Finish: Textured Black (Painted)

Construction: Steel with Aluminum Construction

Glass/Shade: Clear flat glass Panel

Width: 4-9/16 in Height: 8-5/8 in Depth: 6-1/8 in H/CTR: 2-11/16 in

Clear flat glass Panel Width: 3-3/8 in Height: 5 in

|                                                                  |                           | meignt. 5 in                            |                            |
|------------------------------------------------------------------|---------------------------|-----------------------------------------|----------------------------|
| MOUNTING                                                         | ELECTRICAL                | LAMPING                                 | ADDITIONAL INFORMATION     |
| Wall mounted                                                     | Prewired                  | Quantity:<br>one 100 W max. A-19 or LED | UL-CUL Wet Location Listed |
| Mounting strap for outlet box included                           | 6 inches of wire supplied | equivalent                              | 1-year Limited Warranty    |
|                                                                  | 120 V                     | E26 base porcelain socket               |                            |
| back plate covers a standard 4" recessed outlet box: 4.5625" W., |                           |                                         |                            |