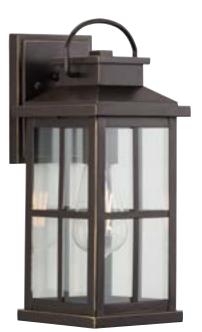

## P560265-020 Williamston

Williamston Collection 1-Light Clear Glass Antique Bronze Farmhouse Outdoor Medium Wall Lantern Light

## Category: Outdoor Finish: Antique Bronze (Painted) Construction: Aluminum Construction Glass/Shade: Clear Glass Panel

Length: 6 in Extends: 7 in Height: 14-1/4 in H/CTR: 11 in

Clear Glass Panel Width: 0-1/8 in Height: 9 in