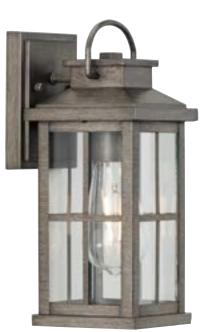

## P560264-103 Williamston

Williamston Collection 1-Light Clear Glass Antique Pewter Farmhouse Outdoor Small Wall Lantern Light

## Category: Outdoor Finish: Antique Pewter (Painted) Construction: Aluminum Construction Glass/Shade: Clear Glass Panel

recessed outlet box: 4.31" W., 5.43" ht., 0.87" depth

Length: 5 in Extends: 6 in Height: 12 in H/CTR: 9-1/4 in

Clear Glass Panel Width: 0-1/8 in Height: 7-3/8 in

| MOUNTING                               | ELECTRICAL                | LAMPING                    | ADDITIONAL INFORMATION     |
|----------------------------------------|---------------------------|----------------------------|----------------------------|
| Wall mounted                           | 6 inches of wire supplied | Quantity:<br>one 60 W max. | cCSAus Wet Location Listed |
| Mounting plate for outlet box included | 120 V                     | E26 base Porcelain Socket  | 1-year Limited Warranty    |
| Canopy covers a standard 4"            |                           |                            |                            |