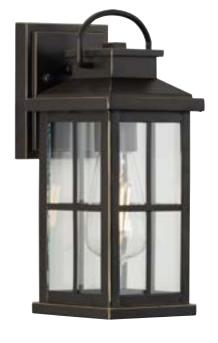

## P560264-020 Williamston

Williamston Collection 1-Light Clear Glass Antique Bronze Farmhouse Outdoor Small Wall Lantern Light

Category: Outdoor

Finish: Antique Bronze (Painted)
Construction: Aluminum Construction
Glass/Shade: Clear Glass Panel

Length: 5 in Extends: 6 in Height: 12 in H/CTR: 9-1/4 in

Clear Glass Panel Width: 0-1/8 in Height: 7-3/8 in

|                                                                                   |                           | Height: 7-3/8 in           |                            |
|-----------------------------------------------------------------------------------|---------------------------|----------------------------|----------------------------|
| MOUNTING                                                                          | ELECTRICAL                | LAMPING                    | ADDITIONAL INFORMATION     |
| Wall mounted                                                                      | 6 inches of wire supplied | Quantity:<br>one 60 W max. | cCSAus Wet Location Listed |
| Mounting plate for outlet box included                                            | 120 V                     | E26 base Porcelain Socket  | 1-year Limited Warranty    |
| Canopy covers a standard 4" recessed outlet box: 4.31" W., 5.43" ht., 0.87" depth |                           |                            |                            |