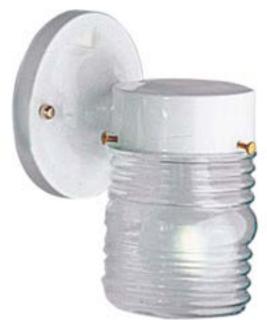

## **Utility Lantern**

Powder-coated finish. Clear marine glass.

Category: Outdoor

Finish: White (powdercoat)

Construction: Steel Construction

Glass: Clear glass

Width: 4-1/2" Height: 7-1/4" Depth: 5-1/2" H/CTR: 2-1/4"

| MOUNTING                 | ELECTRICAL                         | LAMPING                                                   | ADDITIONAL INFORMATION                                                        |
|--------------------------|------------------------------------|-----------------------------------------------------------|-------------------------------------------------------------------------------|
| Wall mounted 4-1/2" dia. | Pre-wired 6" of wire supplied 120V | Quantity: 1<br>75W Medium Base<br>Medium porcelain socket | UL-CUL Wet location listed  1 year warranty  Companion fixtures are available |