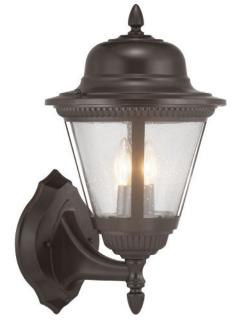

## Westport

The Westport Collection offers transitional styling to complement a variety of architectural exteriors. A durable die-cast aluminum frame cradles a softly diffused seeded glass shade. The two-light medium wall lantern is finished is Antique Bronze.

- Iconic carriage-house design
- The two-light wall lantern is suited for placement at a front or back door, along exterior walls or within an covered outdoor living area
- Westport is a natural fit for Traditional and Transitional architecture
- Classic Black finish
- Measures 11in W x 19 3/8in ht.
- Uses two 60-watt max. candelabra base bulbs or LED equivalent (sold separately)
- UL Safety listed for use in wet locations
- Compatible with standard wall dimmer
- Progress Lighting products are designed for exceptional quality, reliability, and functionality
- Includes installation instructions and mounting hardware
- Coordinating fixtures available

Category: Outdoor

Finish: Antique Bronze (plated)

Construction: Die-cast aluminum Construction

Glass/Shade: Clear Seeded Cylindrical

Diameter: 11" Height: 19-3/8" Depth: 12-7/8"

Glass

Width: 8-1/2" Height: 7"