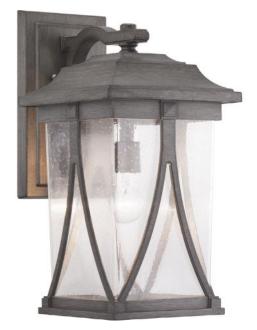

## **Abbott**

Distinctive forms with ancient roots are featured in this large wall lantern from the Abbott Collection. Transparency, depth and dimension are all on display to highlight the clear seeded glass and sweeping details within the Antique Pewter frame.

- Clear seeded glass, heavy forged details and curving metal accents hearkens back to a Colonial era
- The large wall lantern makes a distinguished greeting on either side of an entry door, flanking an outdoor fireplace or hanging on the walls of a covered outdoor living area
- The classic lines and sweeping details of the lantern design make it ideal for Traditional settings
- Antique Pewter finish lends an authentically historic feel
- Measures 10 3/8in W x 20 1/4in ht.
- Uses one medium base bulb, 100-watt max., and is perfectly compatible with a wide variety of bulbs including incandescent, LED, Vintage ST64 and more (all sold separately)
- UL Safety listed for use in wet locations
- Progress Lighting products are designed for exceptional quality, reliability, and functionality
- Includes installation instructions and mounting hardware
- Coordinating fixtures available

Category: Outdoor

Finish: Antique Pewter (plated)

Construction: Die-cast aluminum Construction

Glass/Shade: Clear Seeded square tube

| ELECTRICAL          | LAMPING                   | ADDITIONAL INFORMATION        |
|---------------------|---------------------------|-------------------------------|
| 6" of wire supplied | Quantity:                 | cCSAus Wet location listed    |
| 120 V               | One 100w max. Medium Base | 1 year warranty               |
|                     | 120 Sase porceium societe |                               |
|                     | 6" of wire supplied       | 6" of wire supplied Quantity: |

Width: 10-3/8" Height: 20-1/4" Depth: 13-1/2"

Glass

Width: 8-1/4" Height: 13-1/4"