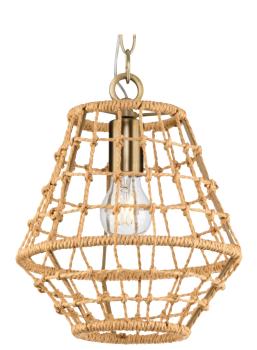

## progress lighting DESIGN**+SERIES**™

| Project:      |  |  |  |
|---------------|--|--|--|
| Fixture Type: |  |  |  |
| Location:     |  |  |  |
| Contact:      |  |  |  |

**P500423-163** Laila

Laila Collection One-Light Vintage Brass Coastal Pendant with Woven Jute Accent

## Category: Pendants Finish: Vintage Brass (Plated) with Jute accent Construction: Steel Construction

Diameter: 10 in Height: 11-7/8 in Overall Ht. W/Chain: 87 in

| MOUNTING                                                                                | ELECTRICAL               | LAMPING                                                                  | ADDITIONAL INFORMATION     |
|-----------------------------------------------------------------------------------------|--------------------------|--------------------------------------------------------------------------|----------------------------|
| Ceiling Chain                                                                           | 10 feet of wire supplied | (1) Medium Base (E26) Socket                                             | cETLus Dry Location Listed |
| Swivel mounting strap for outlet box included                                           | 120 VAC                  | Lamp Type A19                                                            | 1-year Limited Warranty    |
| 6 feet of 9 Gauge chain supplied<br>with quick link                                     |                          | Incandescent: 60-watt MAX per<br>socket<br>LED: 12.5-watt MAX per socket |                            |
| Canopy covers a standard 4"<br>recessed outlet box: 5.12" W.,<br>0.81" ht., 5.12" depth |                          | Fully dimmable with dimmable bulbs                                       |                            |