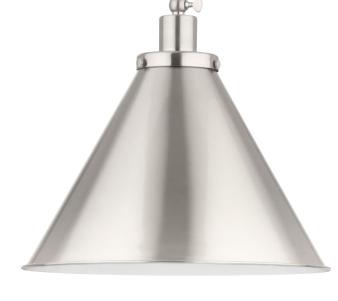

## Hinton

Hinton Collection One-Light Matte Black Modern Farmhouse Pendant

Category: Pendants

Finish: Brushed Nickel (Plated)
Construction: Steel Construction
Glass/Shade: Brushed Nickel Metal Cone

Diameter: 16 in Height: 14 in

Overall Ht. W/Stem and 6 links of chain: 79 in

Brushed Nickel Metal Cone

Width: 16 in Height: 10-1/2 in

|                                                                                   |                          | 6                                        |                           |
|-----------------------------------------------------------------------------------|--------------------------|------------------------------------------|---------------------------|
| MOUNTING                                                                          | ELECTRICAL               | LAMPING                                  | ADDITIONAL INFORMATION    |
| Ceiling Stem Hung with 6 links of chain                                           | 10 feet of wire supplied | (1) Medium Base (E26) Socket             | cULus Dry Location Listed |
|                                                                                   | 120 VAC                  | Lamp Type A19                            | 1-year Limited Warranty   |
| Mounting plate for outlet box included                                            |                          | Incandescent: 100-watt MAX per<br>socket |                           |
| Six links of 9 Gauge chain supplied                                               |                          | LED: 17.5-watt MAX per socket            |                           |
|                                                                                   |                          | Fully dimmable with dimmable             |                           |
| One 6", four 12" lengths of stem included                                         |                          | bulbs                                    |                           |
| Canopy covers a standard 4" recessed outlet box: 4.87" W., 0.75" ht., 4.87" depth |                          |                                          |                           |