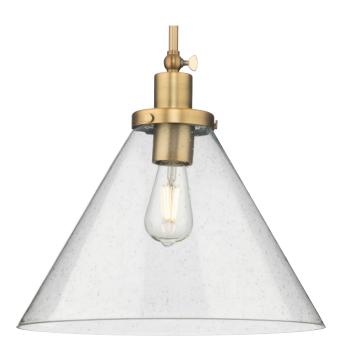

## P500384-163 Hinton

Hinton Collection One-Light Vintage Brass Modern Farmhouse Pendant

Category: Pendants Finish: Vintage Brass (Plated) Construction: Steel Construction Glass/Shade: Clear Seeded Glass Cone

Diameter: 16 in Height: 14 in Overall Ht. W/Stem and 6 links of chain: 79 in

Clear Seeded Glass Cone Width: 16 in Height: 10-1/2 in

| MOUNTING                                                                                | ELECTRICAL               | LAMPING                                  | ADDITIONAL INFORMATION    |
|-----------------------------------------------------------------------------------------|--------------------------|------------------------------------------|---------------------------|
| Ceiling Stem Hung with 6 links of chain                                                 | 10 feet of wire supplied | (1) Medium Base (E26) Socket             | cULus Dry Location Listed |
|                                                                                         | 120 VAC                  | Lamp Type A19                            | 1-year Limited Warranty   |
| Mounting plate for outlet box included                                                  |                          | Incandescent: 100-watt MAX per<br>socket |                           |
| Six links of 9 Gauge chain<br>supplied                                                  |                          | LED: 17.5-watt MAX per socket            |                           |
|                                                                                         |                          | Fully dimmable with dimmable             |                           |
| One 6", four 12" lengths of stem<br>included                                            |                          | bulbs                                    |                           |
| Canopy covers a standard 4"<br>recessed outlet box: 4.87" W.,<br>0.75" ht., 4.87" depth |                          |                                          |                           |