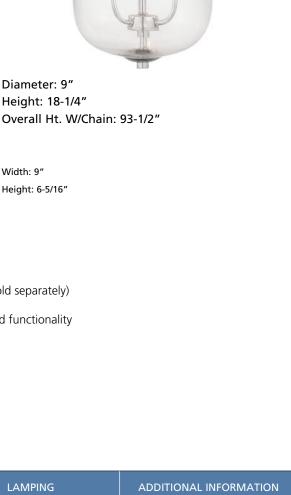

- A three-light pendant features a candelabra cluster that glows from within, casting dancing shadows through the graphic Polished Chrome
- Suitable for foyers, powder rooms, kitchen islands or breakfast nooks
- Ideal for Modern, Farmhouse, Urban-Industrial and Luxe interiors
- Sophisticated and contemporary Polished Chrome finish
- Measures 12in diameter x 18 1/4in ht.
- Uses three, 60-watt max. candelabra base bulbs including LED equivalent (sold separately)
- Compatible with standard wall dimmer
- Progress Lighting products are designed for exceptional quality, reliability, and functionality
- Includes installation instructions and mounting hardware
- Coordinating fixtures available

Width: 9"