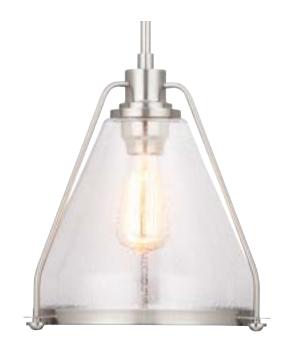

## P500135-009 Range

Range Collection One-Light Pendant

Category: Pendants

Finish: Brushed Nickel (Plated)
Construction: Steel Construction
Glass/Shade: Clear Seeded Glass Shade

Diameter: 13 in Height: 13 in

Overall Ht. W/Chain And Stem: 79 in

Clear Seeded Glass Shade

Width: 10-1/4 in Height: 9-5/8 in

|   |                                                                                           | g,                       |                                        |                           |
|---|-------------------------------------------------------------------------------------------|--------------------------|----------------------------------------|---------------------------|
|   | MOUNTING                                                                                  | ELECTRICAL               | LAMPING                                | ADDITIONAL INFORMATION    |
| C | Ceiling Stem Hung with 6 links of chain                                                   | Prewired                 | Quantity:<br>one 60 W max. A-19 or LED | cULus Dry Location Listed |
|   |                                                                                           | 10 feet of wire supplied | equivalent                             | 1-year Limited Warranty   |
|   | Mounting plate for outlet box included                                                    | 120 V                    | E26 base porcelain socket              |                           |
|   | six links of 9 gauge chain supplied                                                       |                          |                                        |                           |
| , | one 6", four 12" lengths of stem<br>included                                              |                          |                                        |                           |
|   | canopy covers a standard 4"<br>recessed outlet box: 4.875" W.,<br>0.75" ht., 4.875" depth |                          |                                        |                           |