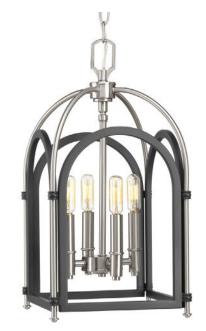

## Westfall

Westfall is a distinctive combination of arching elements that create a dramatic soaring frame. A dual-tone finish highlights the distinctive form and provides rich contrasting surround for a classic candelabra cluster. Metal fittings add a touch of elegance and dimension to further enhance the classic form.

- A distinctive combination of arching elements
- Features a dramatic soaring frame
- A multi-tone finish Graphite with Brushed Nickel highlights the distinctive form and provides rich contrasting surround for a classic candelabra cluster
- Elegant metal fittings add a touch of elegance and dimension to further enhance the classic form
- Part of the Design Series Collections offering high style and design.

Category: Hall & Foyer
Finish: Graphite (painted)

Construction: Steel construction

Square: 10-1/8" Height: 19-5/8"

Overall Ht. W/Chain: 94-1/2"

| MOUNTING                                           | ELECTRICAL                        | LAMPING                                                 | ADDITIONAL INFORMATION    |
|----------------------------------------------------|-----------------------------------|---------------------------------------------------------|---------------------------|
| Ceiling chain mounted                              | Pre-wired                         | Quantity:                                               | cULus Dry location listed |
| Mounting strap for outlet box included             | 15 feet of wire supplied<br>120 V | Four 60w max. Candelabra Base<br>Candelabra base socket |                           |
| Six feet of 9 gauge chain supplied                 |                                   |                                                         |                           |
| covers a standard 4" octagonal recessed outlet box |                                   |                                                         |                           |