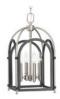

## Westfall

Westfall is a distinctive combination of arching elements that create a dramatic soaring frame. A dual-tone finish highlights the distinctive form and provides rich contrasting surround for a classic candelabra cluster. Metal fittings add a touch of elegance and dimension to further enhance the classic form.

- A distinctive combination of arching elements
- Features a dramatic soaring frame
- A multi-tone finish Graphite with Brushed Nickel highlights the distinctive form and provides rich contrasting surround for a classic candelabra cluster
- Elegant metal fittings add a touch of elegance and dimension to further enhance the classic form
- Part of the Design Series Collections offering high style and design.

Category: Hall & Foyer
Finish: Graphite (painted)

Construction: Steel construction

Square: 10-1/8" Height: 19-5/8"

Overall Ht. W/Chain: 94-1/2"

| MOUNTING                                           | ELECTRICAL                        | LAMPING                                                 | ADDITIONAL INFORMATION    |
|----------------------------------------------------|-----------------------------------|---------------------------------------------------------|---------------------------|
| Ceiling chain mounted                              | Pre-wired                         | Quantity:                                               | cULus Dry location listed |
| Mounting strap for outlet box included             | 15 feet of wire supplied<br>120 V | Four 60w max. Candelabra Base<br>Candelabra base socket |                           |
| Six feet of 9 gauge chain supplied                 |                                   |                                                         |                           |
| covers a standard 4" octagonal recessed outlet box |                                   |                                                         |                           |