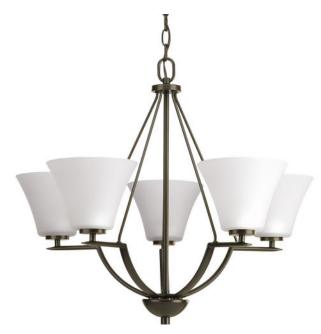

## Bravo

Five-light chandelier with white etched glass from the Bravo collection. Linear elements stream throughout the fixture to compose a relaxed but exotic ambiance. Generously scaled glass shades add distinction against the Antique Bronze finish and provide pleasing illumination to your room. Bravo possesses a smart simplicity to complement today's home entirely with confidence and style.

- Current, transitional style.
- Evenly scaled etched white glass.
- Slightly arching arm gives a casual flair.
- Coordinating fixtures from this collection.

## Category: Chandeliers

Finish: Antique Bronze (painted)

Construction: Steel construction

## Glass: Etched glass shades

Diameter: 27" Height: 23" Overall Ht. W/Chain: 97"

Glass Width: 7.1875" Height: 5.375"

| MOUNTING                                                                                                                                                              | ELECTRICAL                        | LAMPING                                                | ADDITIONAL INFORMATION     |
|-----------------------------------------------------------------------------------------------------------------------------------------------------------------------|-----------------------------------|--------------------------------------------------------|----------------------------|
| Ceiling chain mounted                                                                                                                                                 | Pre-wired                         | Quantity:                                              | UL-CUL Dry location listed |
| Mounting strap for outlet box<br>included<br>72 in of 9 gauge chain supplied<br>Canopy covers a standard 4"<br>hexagonal recessed outlet box<br>5.5" W., 1.375" depth | 12 feet of wire supplied<br>120 V | Five 100w Medium Base<br>Medium base porcelain sockets | 1 year warranty            |