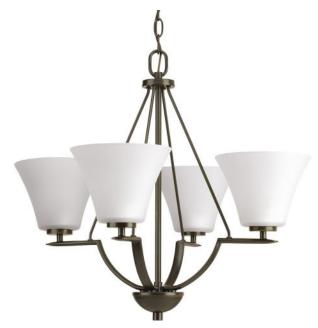

## **Bravo**

Four-light chandelier with white etched glass from the Bravo collection. Linear elements stream throughout the fixture to compose a relaxed but exotic ambiance. Generously scaled glass shades add distinction against the Antique Bronze finish and provide pleasing illumination to your room. Bravo possesses a smart simplicity to complement today's home entirely with confidence and style.

- Current, transitional style.
- Evenly scaled etched white glass.
- Slightly arching arm gives a casual flair.
- Coordinating fixtures from this collection.

Category: Chandeliers

Finish: Antique Bronze (painted)
Construction: Steel construction
Glass: Etched glass shades

Diameter: 24" Height: 21"

Overall Ht. W/Chain: 96"

Glass

Width: 7.1875" Height: 5.375"

| MOUNTING                                                                | ELECTRICAL               | LAMPING                       | ADDITIONAL INFORMATION     |
|-------------------------------------------------------------------------|--------------------------|-------------------------------|----------------------------|
| Ceiling chain mounted                                                   | Pre-wired                | Quantity:                     | UL-CUL Dry location listed |
| Mounting strap for outlet box included  72 in of 9 gauge chain supplied | 12 feet of wire supplied | Four 100w Medium Base         | 1 year warranty            |
|                                                                         | 120 V                    | Medium base porcelain sockets |                            |
| Canopy covers a standard 4"<br>hexagonal recessed outlet box            |                          |                               |                            |
| 5.5" W., 1.375" depth                                                   |                          |                               |                            |
|                                                                         |                          |                               |                            |
|                                                                         |                          |                               |                            |