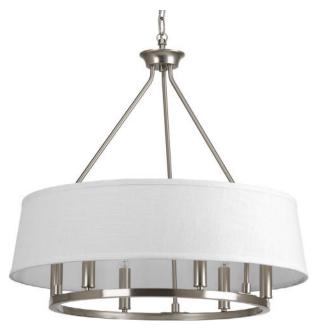

## Cherish

Classic six-light elegant chandelier modernized with a summer linen shade.

Elegant six-light chandelier.Classic traditional styling.Modern summer linen shade.

Category: Chandeliers

Finish: Brushed Nickel (Plated)

Construction: Steel Construction

Glass/Shade: White Linen linen shade

Diameter: 24" Height: 22-3/8"

Overall Ht. W/Chain: 97"

| MOUNTING                                                                                                                                                     | ELECTRICAL                                     | LAMPING                                                                | ADDITIONAL INFORMATION                     |
|--------------------------------------------------------------------------------------------------------------------------------------------------------------|------------------------------------------------|------------------------------------------------------------------------|--------------------------------------------|
| Ceiling chain mounted  Mounting strap for outlet box included  Six feet of 9 gauge chain supplied  Canopy covers a standard 4" octagonal recessed outlet box | Pre-wired<br>15 feet of wire supplied<br>120 V | Quantity:<br>Six 60w max. Candelabra Base<br>E12 base phenolic sockets | UL-CUL Dry location listed 1 year warranty |