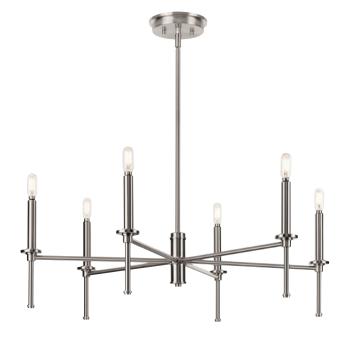

## Elara

Elara Collection Six-Light New Traditional Brushed Nickel Chandelier Light

Category: Chandeliers Finish: Brushed Nickel (Plated) Construction: Steel Construction

Diameter: 30 in Height: 10-3/8 in Overall Ht. W/Stem: 65 in

| MOUNTING                                                      | ELECTRICAL               | LAMPING                                                                  | ADDITIONAL INFORMATION    |
|---------------------------------------------------------------|--------------------------|--------------------------------------------------------------------------|---------------------------|
| Ceiling Stem                                                  | 10 feet of wire supplied | (6) Candelabra Base (E12) Socket                                         | cULus Dry Location Listed |
| Mounting plate for outlet box included                        | 120 VAC                  | Lamp Type B10                                                            | 1-year Limited Warranty   |
| One 6", four 12" lengths of stem included                     |                          | Incandescent: 60-watt MAX per<br>socket<br>LED: 12.5-watt MAX per socket |                           |
| Canopy covers a standard 4" recessed outlet box: 5.75" W., 1" |                          | Fully dimmable with dimmable bulbs                                       |                           |