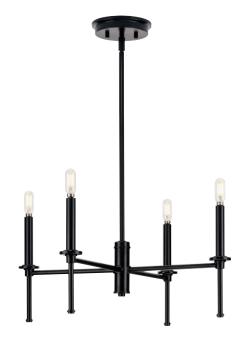

## Elara

Elara Collection Four-Light New Traditional Matte Black Chandelier Light

Category: Chandeliers Finish: Matte Black (Painted) Construction: Steel Construction

Diameter: 22-7/8 in Height: 10-3/8 in Overall Ht. W/Stem: 65 in

| MOUNTING                                              | ELECTRICAL               | LAMPING                          | ADDITIONAL INFORMATION    |
|-------------------------------------------------------|--------------------------|----------------------------------|---------------------------|
| Ceiling Stem                                          | 10 feet of wire supplied | (4) Candelabra Base (E12) Socket | cULus Dry Location Listed |
| Mounting plate for outlet box included                | 120 VAC                  | Lamp Type B10                    | 1-year Limited Warranty   |
|                                                       |                          | Incandescent: 60-watt MAX per    |                           |
| One 6", four 12" lengths of stem                      |                          | socket                           |                           |
| included                                              |                          | LED: 12.5-watt MAX per socket    |                           |
| Canopy covers a standard 4"                           |                          | Fully dimmable with dimmable     |                           |
| recessed outlet box: 5.75" W., 1"<br>ht., 5.75" depth |                          | bulbs                            |                           |