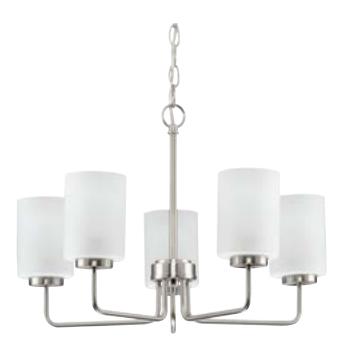

## P400275-009 Merry

Merry Collection 5-Light Etched Glass Brushed Nickel Transitional Chandelier Light

Category: Chandeliers Finish: Brushed Nickel (Plated) Construction: Steel Construction Glass/Shade: Etched Glass Cylindrical

Length: 22-1/8 in Diameter: 22-1/8 in Height: 14-3/4 in Overall Ht. W/Chain: 66 in

Etched Glass Cylindrical Width: 4 in Height: 5-3/8 in

| MOUNTING                                         | ELECTRICAL             | LAMPING                      | ADDITIONAL INFORMATION    |
|--------------------------------------------------|------------------------|------------------------------|---------------------------|
| Ceiling Chain                                    | 90 in of wire supplied | Quantity:<br>five 100 W max. | cULus Dry Location Listed |
| 1/8 IP mounting plate for outlet<br>box included | 120 V                  | E26 base Porcelain Socket    | 1-year Limited Warranty   |