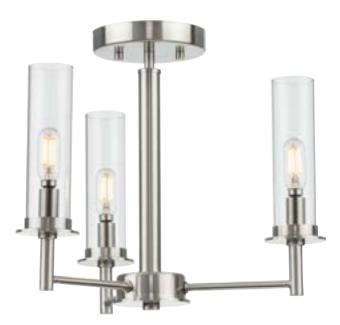

## P400250-009 Kellwyn

Kellwyn Collection 3-Light Brushed Nickel Clear Glass Transitional Semi-Flush Mount Convertible Ceiling Light

Category: Chandeliers Finish: Brushed Nickel (Plated) Construction: Steel Construction Glass/Shade: Clear Glass Cylindrical

Length: 16 in Width: 16 in Height: 12-5/8 in Overall Ht. W/Chain And Stem: 74-1/2 in

Clear Glass Cylindrical Width: 1-15/163 in Height: 7 in

|                                           |                          | - 8 - 7                      |                           |
|-------------------------------------------|--------------------------|------------------------------|---------------------------|
| MOUNTING                                  | ELECTRICAL               | LAMPING                      | ADDITIONAL INFORMATION    |
| Ceiling Chain/Semi-Flush                  | 10 feet of wire supplied | Quantity:<br>three 60 W max. | cULus Dry Location Listed |
| Mounting plate for outlet box<br>included | 120 V                    | E12 base Phenolic Socket     | 1-year Limited Warranty   |
| 48 in of 9 gauge chain supplied           |                          |                              |                           |