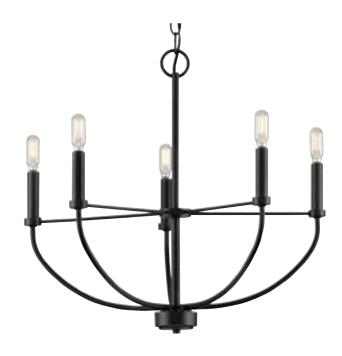

## P400202-031 Leyden

Leyden Collection 5-Light Matte Black Farmhouse Chandelier Light

Category: Chandeliers
Finish: Matte Black (Painted)
Construction: Steel Construction

Length: 22-3/8 in Diameter: 22-3/8 in Height: 20 in Overall Ht. W/Chain: 95 in

|                                                                                    |                          | Overall Ht. W/Chain: 95 in  |                           |
|------------------------------------------------------------------------------------|--------------------------|-----------------------------|---------------------------|
| MOUNTING                                                                           | ELECTRICAL               | LAMPING                     | ADDITIONAL INFORMATION    |
| Ceiling Chain                                                                      | 15 feet of wire supplied | Quantity:<br>five 60 W max. | cULus Dry Location Listed |
| 1/8 IP mounting plate for outlet<br>box included                                   | 120 V                    | E12 base Phenolic Socket    | 1-year Limited Warranty   |
| 6 feet of 9 gauge chain supplied                                                   |                          |                             |                           |
| Canopy covers a standard 4"<br>recessed outlet box: 5" W., 0.875"<br>ht., 5" depth |                          |                             |                           |