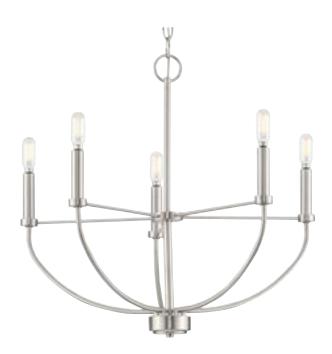

## P400202-009 Leyden

Leyden Collection 5-Light Brushed Nickel Farmhouse Chandelier Light

Category: Chandeliers Finish: Brushed Nickel (Plated) Construction: Steel Construction

Length: 22-3/8 in Diameter: 22-3/8 in Height: 20 in Overall Ht. W/Chain: 95 in