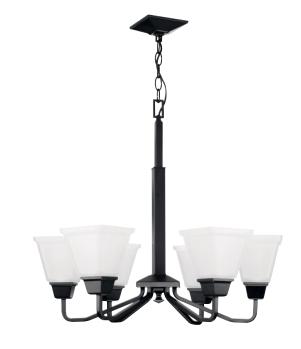

## **Clifton Heights**

Clifton Heights Collection Six-Light Modern Farmhouse Matte Black Etched Glass Chandelier Light

Category: Chandeliers Finish: Matte Black (Painted) Construction: Steel Construction

Glass/Shade: Etched Glass Square/Rectangular

Diameter: 26 in Height: 23-1/2 in

Overall Ht. W/Chain: 99-1/2 in

Etched Glass Square/Rectangular

Width: 5-1/2 in Height: 5 in

|   | MOUNTING                                                                          | ELECTRICAL               | LAMPING                                  | ADDITIONAL INFORMATION    |
|---|-----------------------------------------------------------------------------------|--------------------------|------------------------------------------|---------------------------|
| Ī | Ceiling Chain                                                                     | 15 feet of wire supplied | (6) Medium Base (E26)<br>Lamp Type A19   | cULus Dry Location Listed |
|   | 1/8 IP mounting plate for outlet<br>box included                                  | 120 VAC                  | Incandescent: 100-watt MAX per<br>socket | 1-year Limited Warranty   |
|   | 6 feet of 9 Gauge chain supplied                                                  |                          | LED: 17.5-watt MAX per socket            |                           |
|   |                                                                                   |                          | Fully dimmable with dimmable             |                           |
|   | Canopy covers a standard 4" recessed outlet box: 4.75" W., 1.12" ht., 4.75" depth |                          | bulbs                                    |                           |