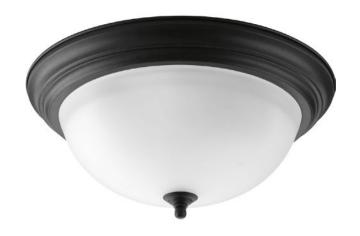

## **Dome Glass CTC**

Three-light flush mount with dome shaped alabaster glass, solid trim and decorative knobs. Center lock-up with matching finial. Forged Black finish.

Forged Black finish. Etched glass. Decorative details.

Category: Close-to-Ceiling Finish: Forged Black (painted) Construction: Steel Construction Glass/Shade: Etched glass bowl

Diameter: 15-1/4" Height: 6-5/8"

Glass

Width: 11-13/16" Height: 4-1/8"

| MOUNTING                                                                                                                                      | ELECTRICAL                   | LAMPING                                        | ADDITIONAL INFORMATION      |
|-----------------------------------------------------------------------------------------------------------------------------------------------|------------------------------|------------------------------------------------|-----------------------------|
| Ceiling flush mounted                                                                                                                         | Pre-wired                    | Quantity:                                      | cCSAus Damp location listed |
| Mounting strap for outlet box included  Ceiling pan covers a standard 4" octagonal recessed outlet box  15.1875" W., 1.5" ht., 15.1875" depth | 6" of wire supplied<br>120 V | Three 60w max. Medium Base<br>E26 base sockets | 1 year warranty             |