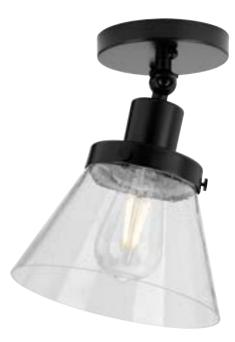

## P350198-031 Hinton

Hinton Collection 1-Light Seeded Glass Matte Black Industrial Flush Mount Ceiling Light

Category: Close-to-Ceiling Finish: Matte Black (Painted) Construction: Steel Construction Glass/Shade: Clear Seeded Glass Cone

Length: 8 in Diameter: 8 in Height: 10 in

Clear Seeded Glass Cone Width: 8 in Height: 5-3/8 in

| MOUNTING                               | ELECTRICAL                | LAMPING                    | ADDITIONAL INFORMATION      |
|----------------------------------------|---------------------------|----------------------------|-----------------------------|
| Ceiling mounted                        | 6 inches of wire supplied | Quantity:<br>one 60 W max. | cCSAus Damp Location Listed |
| Mounting plate for outlet box included | 120 V                     | E26 base Porcelain Socket  | 1-year Limited Warranty     |
|                                        |                           |                            |                             |