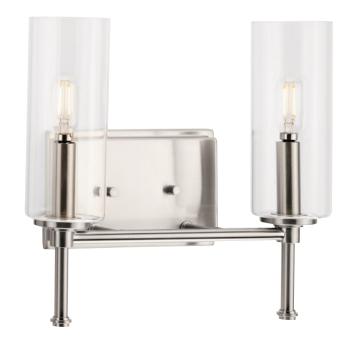

## P300357-009

Elara Collection Two-Light New Traditional Brushed Nickel Clear Glass Bath Vanity Light

Category: Bath & Vanity
Finish: Brushed Nickel (Plated)
Construction: Steel Construction
Glass/Shade: Clear Glass Cylindrical

Width: 12-1/2 in Extends: 5-1/8 in Height: 11-1/2 in H/CTR: 6-3/4 in

Clear Glass Cylindrical

Width: 3 in Height: 8-3/4 in

| MOUNTING                                             | ELECTRICAL                    | LAMPING                            | ADDITIONAL INFORMATION     |  |
|------------------------------------------------------|-------------------------------|------------------------------------|----------------------------|--|
| Wall mounted                                         | 6 inches of wire supplied     | (2) Candelabra Base (E12) Socket   | cULus Damp Location Listed |  |
| Mounting plate for outlet box included               | 120 VAC                       | Lamp Type B10                      | 1-year Limited Warranty    |  |
|                                                      | Incandescent: 60-watt MAX per |                                    |                            |  |
| Canopy covers a standard 4"                          |                               | socket                             |                            |  |
| recessed outlet box: 7.5" W., 4.75"<br>ht., 1" depth |                               | LED: 12.5-watt MAX per socket      |                            |  |
|                                                      |                               | Fully dimmable with dimmable bulbs |                            |  |