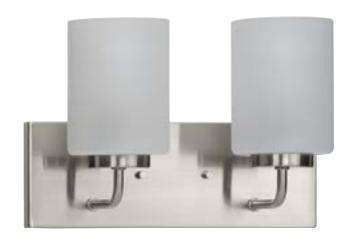

## P300328-009 Merry

Merry Collection 2-Light Brushed Nickel Etched Glass Transitional Wall Light

Category: Bath & Vanity
Finish: Brushed Nickel (Plated)
Construction: Steel Construction
Glass/Shade: Etched Glass Cylindrical

Length: 12 in Extends: 5-3/4 in Height: 8-1/4 in H/CTR: 6 in

Etched Glass Cylindrical

Width: 4 in Height: 5-3/8 in

|                                                                                       | Height: 5-3/8 in          |                             |                            |
|---------------------------------------------------------------------------------------|---------------------------|-----------------------------|----------------------------|
| MOUNTING                                                                              | ELECTRICAL                | LAMPING                     | ADDITIONAL INFORMATION     |
| Wall mounted                                                                          | 6 inches of wire supplied | Quantity:<br>two 100 W max. | cULus Damp Location Listed |
| Mounting plate for outlet box included                                                | 120 V                     | E26 base Porcelain Socket   | 1-year Limited Warranty    |
| Canopy covers a standard 4"<br>recessed outlet box: 12" W., 4.37"<br>ht., 0.75" depth |                           |                             |                            |