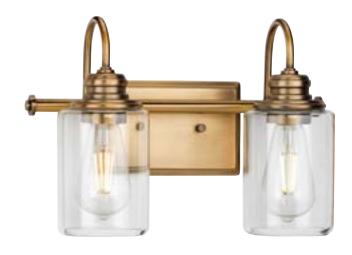

## P300321-163 Aiken

Aiken Collection 2-Light Vintage Brass Clear Glass Vintage Bath Vanity Light

Category: Bath & Vanity
Finish: Vintage Brass (Plated)
Construction: Steel Construction
Glass/Shade: Clear Glass Cylinder

Length: 14-5/8 in Extends: 7 in Height: 9-7/8 in

H/CTR: 4-3/16 in (glass facing up)

Clear Glass Cylinder Width: 4-3/16 in Height: 5-7/8 in

|                                                                                   |                           | Height: 5-7/8 in           |                            |
|-----------------------------------------------------------------------------------|---------------------------|----------------------------|----------------------------|
| MOUNTING                                                                          | ELECTRICAL                | LAMPING                    | ADDITIONAL INFORMATION     |
| Wall mounted                                                                      | 6 inches of wire supplied | Quantity:<br>two 60 W max. | cULus Damp Location Listed |
| Mounting plate for outlet box included                                            | 120 V                     | E26 base Porcelain Socket  | 1-year Limited Warranty    |
| Fixture can be installed with glass facing up or down                             |                           |                            |                            |
| Canopy covers a standard 4" recessed outlet box: 7.125" W., 4.5" ht., 0.75" depth |                           |                            |                            |