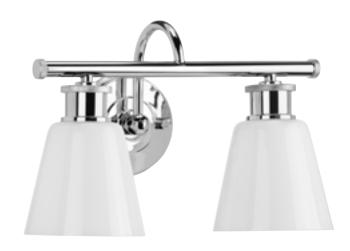

## P300315-015 Ashford

Ashford Collection 2-Light Polished Chrome Opal Glass Farmhouse Wall Light

Category: Bath & Vanity Finish: Polished Chrome (Plated) Construction: Steel Construction Glass/Shade: Opal Glass Cone

Length: 14-1/2 in Extends: 8 in Height: 10 in

H/CTR: 5-1/16 in (glass facing up)

Opal Glass Cone Width: 5-5/16 in Height: 5-1/4 in

|                                                                          |                           | Height: 5-1/4 in            |                            |
|--------------------------------------------------------------------------|---------------------------|-----------------------------|----------------------------|
| MOUNTING                                                                 | ELECTRICAL                | LAMPING                     | ADDITIONAL INFORMATION     |
| Wall mounted                                                             | 6 inches of wire supplied | Quantity:<br>two 100 W max. | cULus Damp Location Listed |
| Mounting plate for outlet box included                                   | 120 V                     | E26 base Porcelain Socket   | 1-year Limited Warranty    |
| Fixture can be installed with glass facing up or down                    |                           |                             |                            |
| Canopy covers a standard 4" recessed outlet box: 5" W., 5" ht., 1" depth |                           |                             |                            |