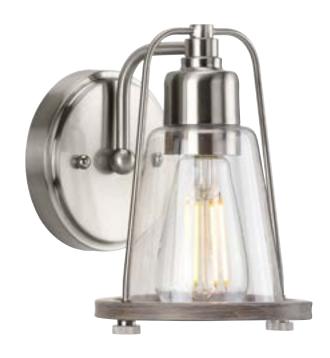

## P300295-009 Conway

Conway Collection 1-Light Brushed Nickel Clear Seeded Farmhouse Wall Light

Category: Bath & Vanity
Finish: Brushed Nickel (Plated)
Construction: Steel Construction
Glass/Shade: Clear Seeded Glass Cone

Length: 6 in Extends: 7 in Height: 8-1/4 in

H/CTR: 3-11/16 in (glass facing up)

Clear Seeded Glass Cone Width: 4-3/837 in Height: 5-5/16 in

|                                                                             |                           | Height: 5-5/16 in           |                            |
|-----------------------------------------------------------------------------|---------------------------|-----------------------------|----------------------------|
| MOUNTING                                                                    | ELECTRICAL                | LAMPING                     | ADDITIONAL INFORMATION     |
| Wall mounted                                                                | 6 inches of wire supplied | Quantity:<br>one 100 W max. | cULus Damp Location Listed |
| Mounting plate for outlet box included                                      | 120 V                     | E26 base Porcelain Socket   | 1-year Limited Warranty    |
| Fixture can be installed with glass facing up or down                       |                           |                             |                            |
| Canopy covers a standard 4" recessed outlet box: 5" W., 5" ht., 0.75" depth |                           |                             |                            |