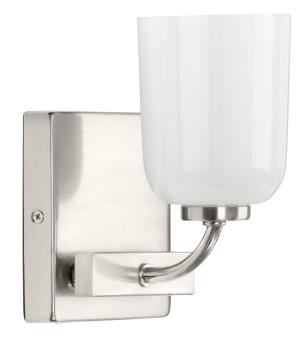

## **Moore**

Moore Collection One-Light Brushed Nickel White Opal Glass Luxe Bath Vanity Light

Category: Bath & Vanity
Finish: Brushed Nickel (Plated)
Construction: Steel Construction

Glass/Shade: White Opal Glass Bell Shaped Shade

Length: 4-3/4 in Depth: 5-1/4 in Height: 6-3/4 in

H/CTR: 4-1/2 in (glass facing up)

White Opal Glass Bell Shaped Shade

Width: 3-3/8 in Height: 4-1/8 in

| MOUNTING                                                                          | ELECTRICAL                | LAMPING                             | ADDITIONAL INFORMATION     |
|-----------------------------------------------------------------------------------|---------------------------|-------------------------------------|----------------------------|
| Wall mounted                                                                      | Prewired                  | (1) G9 Socket                       | cULus Damp Location Listed |
| Mounting backplate for outlet box included                                        | 6 inches of wire supplied | Lamp Type G9 LED                    | 1-year Limited Warranty    |
|                                                                                   | 120 V                     | 5 W                                 |                            |
| Fixture can be installed with glass facing up or down                             |                           | Fully dimmable with dimmable bulbs. |                            |
| Canopy covers a standard 4" recessed outlet box: 4.75" W., 0.75" ht., 4.75" depth |                           |                                     |                            |