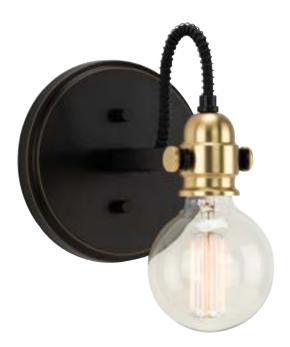

## P300189-020 Axle

Axle Collection 1-Light Antique Bronze Vintage Wall Light

Category: Bath & Vanity Finish: Antique Bronze (Painted) Construction: Steel Construction

Length: 6-1/83 in Extends: 7 in Height: 6-3/4 in Ц/СТR·260 10

|                                        | H/CTR: 3.69 In (facing up) |                            |                            |
|----------------------------------------|----------------------------|----------------------------|----------------------------|
| MOUNTING                               | ELECTRICAL                 | LAMPING                    | ADDITIONAL INFORMATION     |
| Wall mounted                           | 6 inches of wire supplied  | Quantity:<br>one 60 W max. | cULus Damp Location Listed |
| Mounting plate for outlet box included | 120 V                      | E26 base Porcelain Socket  | 1-year Limited Warranty    |

Fixture can be installed with glass facing up or down

Canopy covers a standard 4" recessed outlet box: 6.125" W., 0.875" ht., 6.125" depth