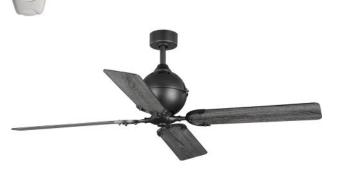

#### **Description:**

This ceiling fan offers a charming rustic look ideal for farmhouse-style spaces in need of a fresh breeze. Four plywood blades attach to the fixture's center by finely detailed metal arms. The fan's center is coated in a beautiful black finish to complement your home decor.

### **Specifications:**

- Four plywood blades attach to the fixture's center by finely detailed metal arms.
- The fan's center is coated in a beautiful black finish to complement your home decor.
- This ceiling fan offers a charming rustic look ideal for farmhouse-style spaces in need of a fresh breeze.
- Ideal for any living room, great room, or bedroom.
- Perfect for farmhouse or rustic settings.
- Measures 56-inch width by 17-13/16-inch height.
- Light kit not included.
- Remote control included.
- · Includes installation instructions and mounting hardware.
- · Progress Lighting products are designed for exceptional quality, reliability, and functionality.
- Canopy covers a standard 4" recessed outlet box: 5.13 in W., 2.19 in ht., 5.13 in depth
- 80 in of wire supplied

#### **Dimensions:**

Diameter: 56 in Height: 17-13/16 in