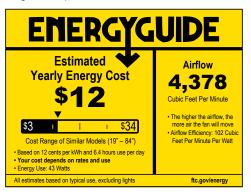

#### **Performance:**

| Input Voltage   | 120 V                     |
|-----------------|---------------------------|
| Input Frequency | 60 Hz                     |
| Warranty        | Limited Lifetime Warranty |
| Labels          | cULus Dry Location Listed |
|                 | AC motor                  |