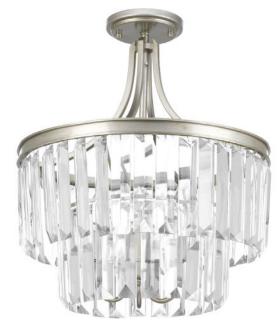

## **Glimmer**

Glimmer fits the definition of livable luxury with elements that sparkle to create an instant statement within the home. Prismatic glass three-light pendants are supported by an architecturally- styled frame in Silver Ridge finish. The cascade of faceted linear glass deliver a sleek silhouette to any room. This versatile 19" round fixture can also be mounted as a semi-flush.

- Elements that sparkle create an instant statement within the home.
- Prismatic glass pendants offer a livable luxury feel.
- Architecturally- styled frame in Silver Ridge finish.

Category: Close-to-Ceiling Finish: Silver Ridge (painted) Construction: Steel Construction Glass/Shade: Clear glass drop

Diameter: 16-1/4" Height: 19"

Overall Ht. W/Chain: 96-1/2"

| MOUNTING                                                             | ELECTRICAL                        | LAMPING                                                     | ADDITIONAL INFORMATION     |
|----------------------------------------------------------------------|-----------------------------------|-------------------------------------------------------------|----------------------------|
| Ceiling chain mounted                                                | Pre-wired                         | Quantity:                                                   | cETLus Dry location listed |
| Mounting strap for outlet box included  Three feet of 9 gauge chain  | 10 feet of wire supplied<br>120 V | Three 60w max. Candelabra Base<br>E12 base phenolic sockets | 1 year warranty            |
| supplied  Canopy covers a standard 4"  octagonal recessed outlet box |                                   |                                                             |                            |
| 5.125" W., 0.75" ht., 5.125"<br>depth                                |                                   |                                                             |                            |