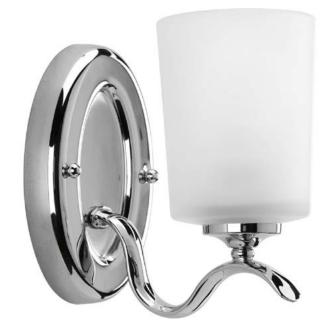

## **Inspire**

Harkening back to a simpler time, the Inspire Collection freshens traditional forms with flowing lines. One delicate Chrome oval metal arm gracefully breezes over and supports an etched glass shade. Uniquely designed one-light fixture can create different looks as its versatility allows it to be mounted up or down.

Category: Bath & Vanity

Finish: Polished Chrome (plated)
Construction: Steel construction

Glass: Etched glass shade

Width: 4-5/8" Height: 7-5/8" Depth: 7-3/8" H/CTR: 3-3/4"

Glass: 4" dia. Height: 5-5/16"

| MOUNTING                                                                                                                                                                  | ELECTRICAL                         | LAMPING                                                  | ADDITIONAL INFORMATION                                                         |
|---------------------------------------------------------------------------------------------------------------------------------------------------------------------------|------------------------------------|----------------------------------------------------------|--------------------------------------------------------------------------------|
| Wall mounted  Mounting strap for outlet box included  Mounts in "up" or "down" position  Back plate covers a standard 4" hexagonal recessed outlet box  4-5/8" W., 7", 1" | Pre-wired 6" of wire supplied 120V | Quantity: 1<br>100W Medium Base<br>Medium ceramic socket | UL-CUL Damp location listed  1 year warranty  Companion fixtures are available |