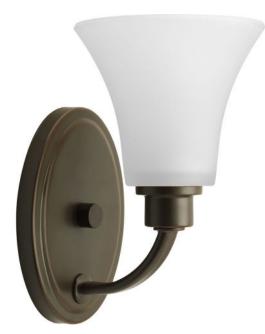

| DATE: | TYPE: |
|-------|-------|
| NAME: |       |
|       |       |

PROJECT:

Incandescent

Gleeful simplicity defines the Joy Collection. Refreshing and fashionable, arcing forms of metal and fluted glass shades are enhanced by a classic Antique Bronze finish. One-light bath & vanity with white etched glass complete the look and allows you to coordinate well with other fixtures from this collection. Bring joy into your heart and into your home with this wonderful one-light bath fixture.

- Refreshing and fashionable.
- Arcing forms of metal and fluted glass.
- Etched glass.

Category: Bath & Vanity Finish: Antique Bronze (painted) Construction: Steel construction Glass: Etched White glass shade

Width: 6" Height: 9-1/2" Depth: 7" H/CTR: 6" (with glass facing up)

Glass Width: 6" Height: 5"