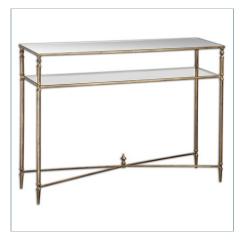

## **UTTERMOST**





## LIFE SCENES HAND PAINTED CANVASES, S/2

ITEM #51302

These modern, hand painted canvases exude a bold, abstract style. Thick brushstrokes in industrial, black, and gray tones are accented by bright gold leaf accents that add a touch of glamour. Each expressive canvas is stretched and attached to a wooden frame. A petite, black satin gallery frame completes each piece. Due to the handcrafted nature of this artwork, each piece may have subtle differences.

Designer:

Dimensions: 21 W X 51 H X 3 D (in)

Weight: 27

Ship Via:Small ParcelUPC Number:792977513026

## Complementary Items



HENZLER CONSOLE TABLE

24278 | 45 W X 33 H X 14 D (IN)