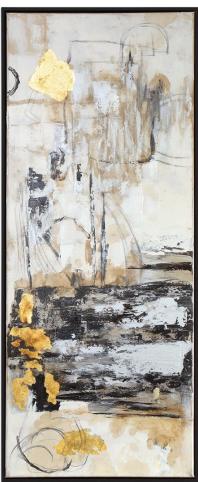

## LIFE SCENES HAND PAINTED CANVASES, S/2

ITEM #51302

These modern, hand painted canvases exude a bold, abstract style. Thick brushstrokes in industrial, black, and gray tones are accented by bright gold leaf accents that add a touch of glamour. Each expressive canvas is stretched and attached to a wooden frame. A petite, black satin gallery frame completes each piece. Due to the handcrafted nature of this artwork, each piece may have subtle differences.

Designer:

Dimensions: 21 W X 51 H X 3 D (in)

Weight: 27

Ship Via:Small ParcelUPC Number:792977513026