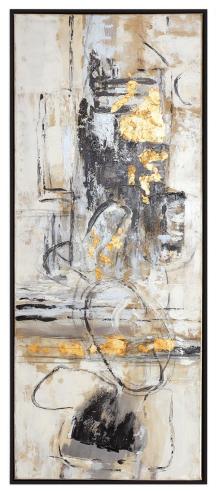

## LIFE SCENES HAND PAINTED CANVASES, S/2

ITEM #51302

These modern, hand painted canvases exude a bold, abstract style. Thick brushstrokes in industrial, black, and gray tones are accented by bright gold leaf accents that add a touch of glamour. Each expressive canvas is stretched and attached to a wooden frame. A petite, black satin gallery frame completes each piece. Due to the handcrafted nature of this artwork, each piece may have subtle differences.

Designer:

Dimensions: 21 W X 51 H X 3 D (in)

Weight: 27

Ship Via:Small ParcelUPC Number:792977513026