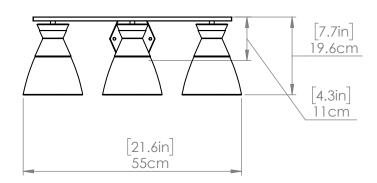

#### **DIMENSIONS**

Length / Ø: N/A" Width: 21.75" Height: 7.75" Depth: 6.25"

Minimum Height: N/A" Maximum Height: N/A"