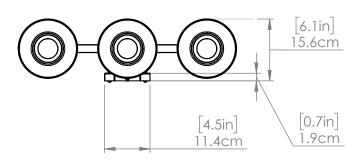

#### **DIMENSIONS**

Length / Ø: N/A" Width: 21.75" Height: 7.75" Depth: 6.25"

Minimum Height: N/A" Maximum Height: N/A"