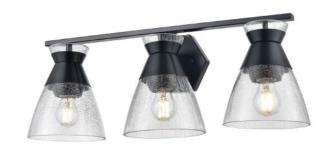

# **SUNNYBROOK**

## VANITY

### FINISH OPTIONS

Chrome with Crackle Glass (CH-CRK) Brass with Crackle Glass (BR-CRK) Ebony with Crackle Glass (EB-CRK)