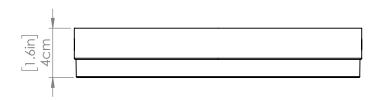

## **DIMENSIONS**

Length / Ø: 9" Width: N/A" Height: 1.5" Depth: N/A"

Minimum Height: N/A" Maximum Height: N/A"