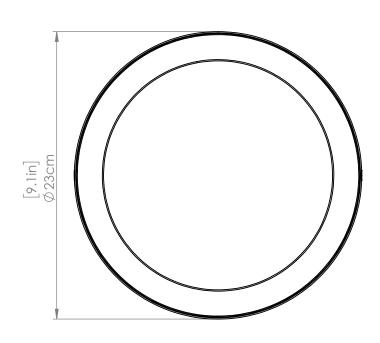

## **DIMENSIONS**

Length / Ø: 9" Width: N/A" Height: 1.5" Depth: N/A"

Minimum Height: N/A" Maximum Height: N/A"