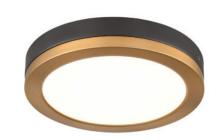

## **FINISH OPTIONS**

Brass and Graphite (BR+GR) Satin Nickel and Graphite (SN+GR)

## **DIMENSIONS**

Length / Ø: 9" Width: N/A" Height: 1.5" Depth: N/A"

Minimum Height: N/A" Maximum Height: N/A"