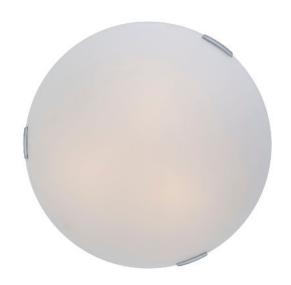

## CATEGORY: FLUSH MOUNT

Transitional flush mount in chrome with glass shade. Three light flush mount provides down lighting. Bulbs not included. No chain included. No pipe included. Uses Standard bulbs. ADA Approved. Not rated for damp or wet locations. Manufacturer guarantees 5 year warranty from date of purchase.

#### FIXTURE SPECIFICATIONS

Length / Ø: 16" Width: N/A Depth: N/A Height: 5"

Minimum Height: N/A Maximum Height: N/A Damp Location Certified: No Wet Location Certified: No