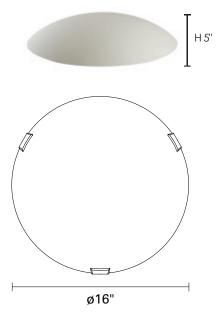

#### FIXTURE SPECIFICATIONS

Length / Ø: 16" Width: N/A Depth: N/A Height: 5"

Minimum Height: N/A Maximum Height: N/A Damp Location Certified: No Wet Location Certified: No