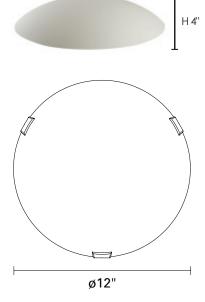

#### FIXTURE SPECIFICATIONS

Length / Ø: 12" Width: N/A Depth: N/A Height: 4"

Minimum Height: N/A Maximum Height: N/A Damp Location Certified: No Wet Location Certified: No