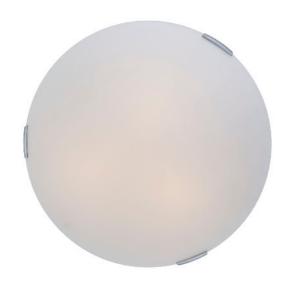

## CATEGORY: FLUSH MOUNT

Transitional flush mount in chrome with glass shade. Two light flush mount provides down lighting. Bulbs not included. No chain included. No pipe included. Uses Standard bulbs. ADA Approved. Not rated for damp or wet locations. Manufacturer guarantees 5 year warranty from date of purchase.