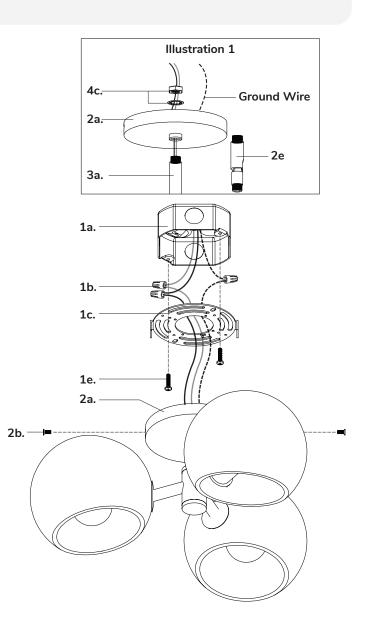

#### Step 1

Separate swivel (2e) from canopy (2a) by removing washer and nut (4c) and secure fixture (3a) to canopy (2a) with washer and nut (4c) (See Illustration 1).

#### Step 2

Make proper electrical connections (**black** to **hot** "L", **white** to **neutral** "N", **ground** to **"GND"**) with wire nuts (1b) provided in hardware package.

### Step 3

Attach canopy (2a) to mounting plate (1c) with canopy screws (2b).

You are now ready to enjoy your fixture.

P. 1.855.855.8926
CANADA: 19054 28th Ave., - Surrey, BC V3Z 6M3
USA: 3035 E. Lone Mountain Rd. - Las Vegas, NV 89081
www.aloramood.com
20220101