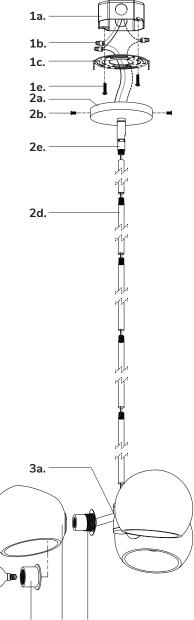

## Step 2

Separate mounting plate (1c) from canopy (2a) by removing canopy screws (2b).

#### Step 3

Attach mounting plate (1c) to electrical junction box (1a) using junction box screws provided (1e) in hardware package.

#### Step 4

Determine hanging height of fixture by securing rods (2d) to swivel (2e) and fixture (3a) after feeding fixture wires through rods.

#### Step 5

Make proper electrical connections (**black** to **hot** "L", **white** to **neutral** "N", **ground** to **"GND"**) with wire nuts (1b) provided in hardware package.

#### Step 6

Attach canopy (2a) to mounting plate (1c) with canopy screws (2b).

#### Step 7

Attach fixture shade (3c) to fixture rod (3e) and secure with shade connector (3d). Install the recommended lamp (3b) (not provided) (referred on the socket label for maximum wattage and type) to fixture socket.