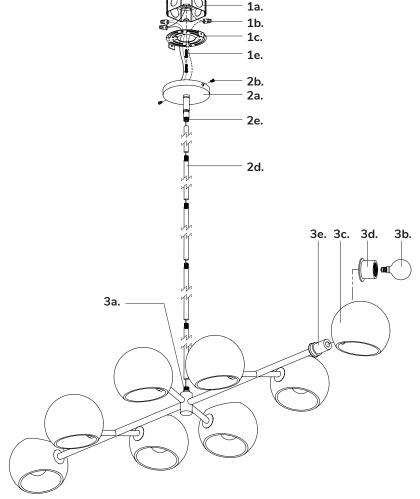

### Step 1

Remove fixture from its original package.

Separate mounting plate (1c) from canopy (2a) by removing canopy screws (2b).

## Step 3

Attach mounting plate (1c) to electrical junction box (1a) using junction box screws provided (1e) in hardware package.

### Step 4

Determine hanging height of fixture by securing rods (2d) to swivel (2e) and fixture (3a) after feeding fixture wires through rods.

Make proper electrical connections (black to hot "L", white to neutral "N", ground to "GND") with wire nuts (1b) provided in hardware package.

## Step 6

Attach canopy (2a) to mounting plate (1c) with canopy screws (2b).

# Step 7

Attach fixture shade (3c) to fixture rod (3e) and secure with shade connector (3d). Install the recommended lamp (3b) (not provided) (referred on the socket label for maximum wattage and type) to fixture socket.