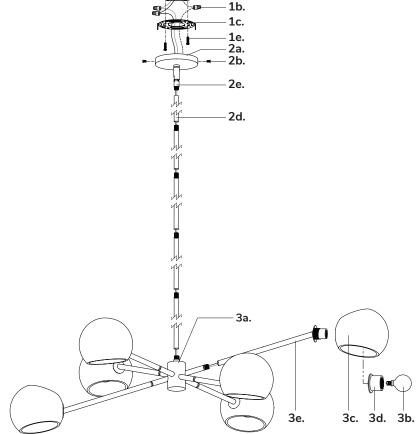

### Step 1

Remove fixture from its original package.

Separate mounting plate (1c) from canopy (2a) by removing canopy screws (2b).

### Step 3

Attach mounting plate (1c) to electrical junction box (1a) using junction box screws provided (1e) in hardware package.

#### Step 4

Determine hanging height of fixture by securing rods (2d) to swivel (2e) and fixture (3a) after feeding fixture wires through rods.

Make proper electrical connections (black to hot "L", white to neutral "N", ground to "GND") with wire nuts (1b) provided in hardware package.

## Step 6

Attach canopy (2a) to mounting plate (1c) with canopy screws (2b).

## Step 7

Secure fixture rod (3e) to fixture (3a). Attach fixture shade (3c) to fixture rod (3e) and secure with shade connector (3d). Install the recommended lamp (3b) (not provided) (referred on the socket label for maximum wattage and type) to fixture socket.