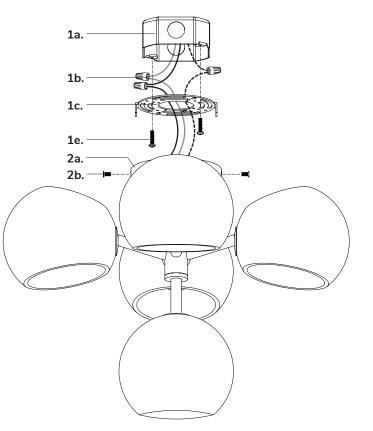

# Step 2

Separate mounting plate (1c) from canopy (2a) by removing canopy screws (2b).

#### Step 3

Attach mounting plate (1c) to electrical junction box (1a) using junction box screws provided (1e) in hardware package.

#### Step 6

Attach canopy (2a) to mounting plate (1c) with canopy screws (2b).