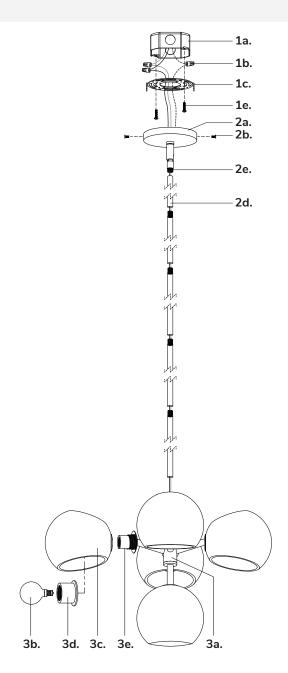

# Step 2

Separate mounting plate (1c) from canopy (2a) by removing canopy screws (2b).

#### Step 3

Attach mounting plate (1c) to electrical junction box (1a) using junction box screws provided (1e) in hardware package.

#### Step 4

Determine hanging height of fixture by securing rods (2d) to swivel (2e) and fixture (3a) after feeding fixture wires through rods.

#### Step 5

Make proper electrical connections (**black** to **hot** "L", **white** to **neutral** "N", **ground** to **"GND"**) with wire nuts (1b) provided in hardware package.

#### Step 6

Attach canopy (2a) to mounting plate (1c) with canopy screws (2b).

#### Step 7

Attach fixture shade (3c) to fixture lamp holder (3e) and secure with shade connector (3d). Install the recommended lamp (3b) (not provided) (referred on the socket label for maximum wattage and type) to fixture socket.