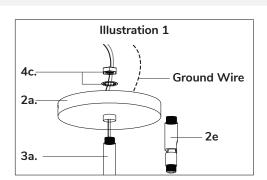

# Step 2

Separate swivel (2e) from canopy (2a) by removing washer and nut (4c) and secure fixture (3a) to canopy (2a) with washer and nut (4c) (See Illustration 1).