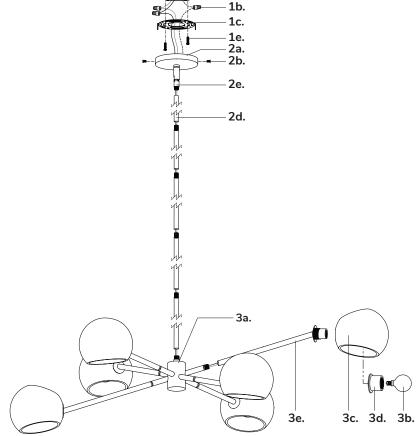

### Step 1

Remove fixture from its original package.

Separate mounting plate (1c) from canopy (2a) by removing canopy screws (2b).

#### Step 3

Attach mounting plate (1c) to electrical junction box (1a) using junction box screws provided (1e) in hardware package.

#### Step 4

Determine hanging height of fixture by securing rods (2d) to swivel (2e) and fixture (3a) after feeding fixture wires through rods.

Make proper electrical connections (black to hot "L", white to neutral "N", ground to "GND") with wire nuts (1b) provided in hardware package.

### Step 6

Attach canopy (2a) to mounting plate (1c) with canopy screws (2b).

## Step 7

Secure fixture rod (3e) to fixture (3a). Attach fixture shade (3c) to fixture rod (3e) and secure with shade connector (3d). Install the recommended lamp (3b) (not provided) (referred on the socket label for maximum wattage and type) to fixture socket.