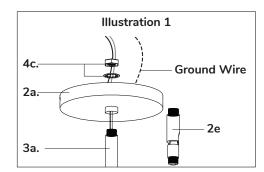

# Step 1

Disconnect output wires on fixture.

Separate swivel (2e) from canopy (2a) by removing washer and nut (4c) and secure fixture (3a) to canopy (2a) with washer and nut (4c) (See Illustration 1).

Make proper electrical connections (black to hot "L", white to neutral "N", ground to "GND") with wire nuts (1b) provided in hardware package.