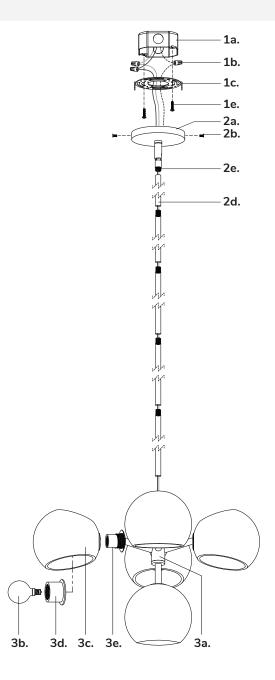

### Step 1

Remove fixture from its original package.

Separate mounting plate (1c) from canopy (2a) by removing canopy screws (2b).

## Step 3

Attach mounting plate (1c) to electrical junction box (1a) using junction box screws provided (1e) in hardware package.

### Step 4

Determine hanging height of fixture by securing rods (2d) to swivel (2e) and fixture (3a) after feeding fixture wires through rods.

Make proper electrical connections (black to hot "L", white to neutral "N", ground to "GND") with wire nuts (1b) provided in hardware package.

# Step 6

Attach canopy (2a) to mounting plate (1c) with canopy screws (2b).

### Step 7

Attach fixture shade (3c) to fixture lamp holder (3e) and secure with shade connector (3d). Install the recommended lamp (3b) (not provided) (referred on the socket label for maximum wattage and type) to fixture socket.