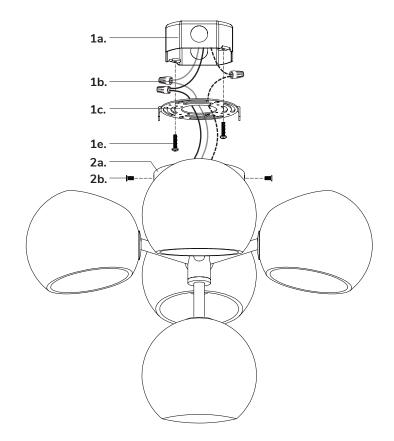

### Step 1

Remove fixture from its original package.

Separate mounting plate (1c) from canopy (2a) by removing canopy screws (2b).

## Step 3

Attach mounting plate (1c) to electrical junction box (1a) using junction box screws provided (1e) in hardware package.

### Step 4

Determine hanging height of fixture by securing rods (2d) to swivel (2e) and fixture (3a) after feeding fixture wires through rods.

Make proper electrical connections (black to hot "L", white to neutral "N", ground to "GND") with wire nuts (1b) provided in hardware package.

# Step 6

Attach canopy (2a) to mounting plate (1c) with canopy screws (2b).