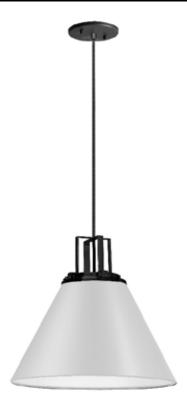

## SNS-141P-MW-MB - 1LT Incandescent Pendant, MW w/ MB Accent

Height 14.25 No. of Bulbs Width/Length 14 **LED Compatible** LED Compatible Depth 14 **Total Wattage** 100 Weight 11 **Body Material** Metal Finish/ Color Matte White & Matte Black Painted Type of Finish **Bulb 1 Amount** Rated For Damp Bulb 1 Base Type E26 Voltage 120V Bulb 1 Max Watt. 100 **Bulb 1 Included** No **Approval** cUL or equivalent **Bulb 1 Lumens** Warranty 1 Year **Bulb 1 CRI** Instal Position Ceiling