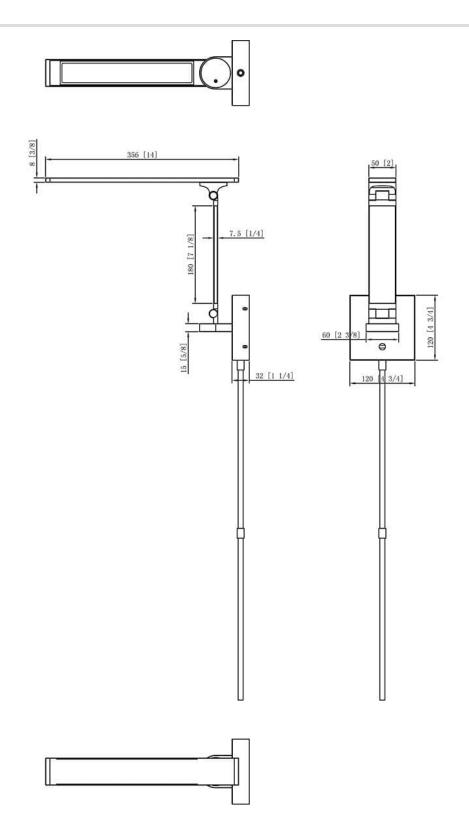

## ARC Black LED Swing Arm

Model No. SA102-BLK

ARC LED Swing Arm in a Black finish

- •400 lm
- •Wall box or Outlet Cord & Cover installation (included)
- •Back Plate WxHxD: 4.75 in. x 4.75 in. x 1.25 in.
- •Head LxW: 14 in. x 2 in.
- •Max. Ext: 21 in.
- •180° horizontal pivot with 2 vertical adjustment points
- •Integrated 3-Level Touch Dimmer on back plate

### ARC Black LED Swing Arm

Model No. SA102-BLK

## **Product Specifications**

OAH (in.): 4.75 Overall Width (in.): 4.75 Depth (in.): 21 Extension (in.): 21 **Bulb:** Integrated LED Bulb wattage (watts): Number of Bulbs: **Bulb included:** LED info - Lumens (lm): 400 LED info - Watts (W): 9 LED info - Im/W: 36.6 LED info - CCT: 3000K LED info - CRI: 80 Dimmable: Yes Voltage: 120 **Fixture Material:** 

Shade Material: Certifications and Listings: ETL Listed Net Weight (lb): 2.9 Net Weight (kg): 1.3 Warranty: 5 years

# ARC Black LED Swing Arm

#### Model No. SA102-BLK