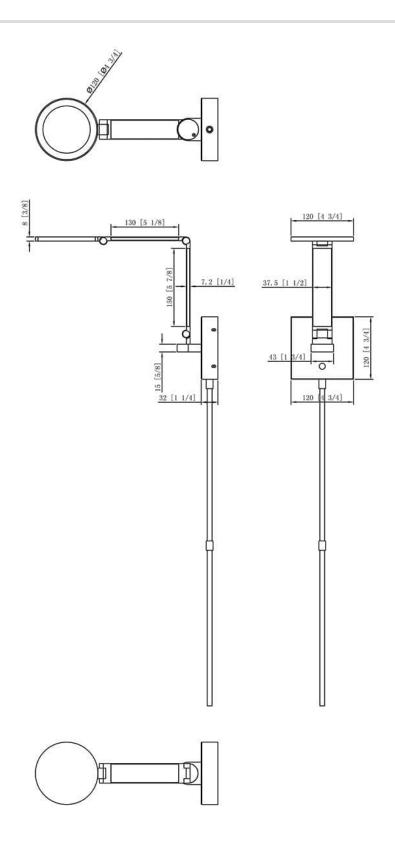

#### ROUNDO LED Swing Arm in an Aluminum finish

- •560 lm
- •Wall box or Outlet Cord & Cover installation (included)
- •Back Plate WxHxD: 4.75 in. x 4.75 in. x 1.25 in.
- •Head Diameter: 4.75 in.
- •Max. Ext: 21 in.
- •180° horizontal pivot with 3 vertical adjustment points
- •Integrated 3-Level Touch Dimmer on back plate

### **Product Specifications**

**OAH (in.):** 4.75

Overall Width (in.): 4.75

**Depth (in.):** 21

Extension (in.): 21

**Bulb:** Integrated LED

**Bulb wattage (watts):** 

Number of Bulbs: