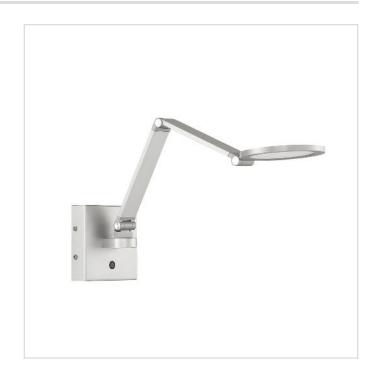

#### ROUNDO LED Swing Arm in an Aluminum finish

- •560 lm
- •Wall box or Outlet Cord & Cover installation (included)
- •Back Plate WxHxD: 4.75 in. x 4.75 in. x 1.25 in.
- •Head Diameter: 4.75 in.
- •Max. Ext: 21 in.
- •180° horizontal pivot with 3 vertical adjustment points
- •Integrated 3-Level Touch Dimmer on back plate